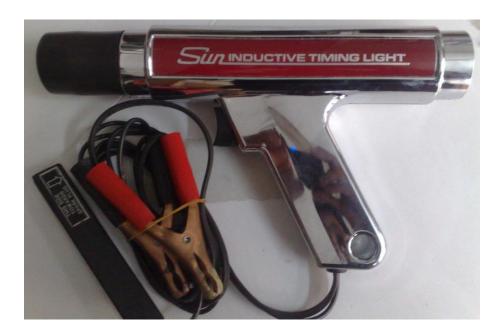

## **SUN INDUCTIVE TIMING LIGHT MODEL: CP-7501**

## **DESCRIPTION**

- **❖** Accurate Focused Xenon Tube Flash As bright as you will ever need for use in broad daylight.
- **❖** Solid-State transistorized printed circuit electronics
- ❖ Powered by 12 volt vehicle battery Use anyway
- **❖** For use on Asian (Korean & Japanese) and imported cars, trucks and other automotive type engines.
- \* Rugged chrome, die cast metal housing for easy clean up and long lasting beauty.
- **Circuit** protected from reverse polarity damage.
- **Protective rubber nose cone prevents damage to lens.**
- **Easy** to use comfortable pistol grip with concealed trigger switch.
- **Color coded battery post clips on six foot leads for simple hook up.**
- **Unique hole in the handle for convenient hang-up storage.**
- **!** Inductive clamp for quicker tune-ups.
- **\*** Hook up while engine is running.
- **\*** For all conventional and electronic ignition systems.